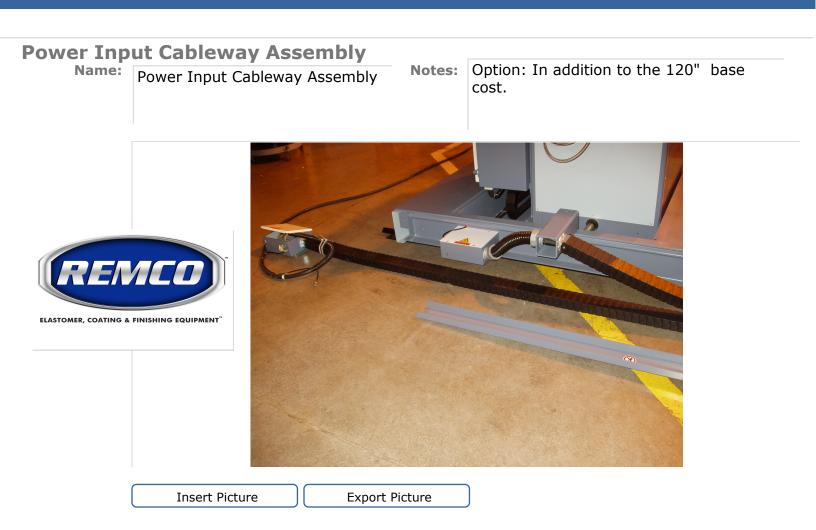

# Dual Swing Head

e: Dual Swing Head

Notes: Option: The Dual Swing Head makes clean out and screen pack change easier for your operator.



ELASTOMER, COATING & FINISHING EQUIPMENT



Insert Picture

Export Picture

#### **Platform Extension**

Name: Platform Extension

Notes: Option: Extend your platform for larger material gaylords.



**Rear Extruder Well Light Curtain** Name:

Rear Extruder Well Light Curtain

**Notes:** Option: If something drops into the well, the machine will shut down.



S



Steady Rest #21460

Notes: Option: 2"-22"







Power Feed TSB 3100 (option)

Name: Power Feed TSB 3100 (option)

Notes: THE FEED ROLLER ASSEMBLY GUARDS AGAINST HANDS ENTERING THE FEED OPENING & BEING CAUGHT IN THE SCREW. INCLUDED



s









## 32" Calendered Roll Applicator Name: 32" Calendered Roll Applicat

32" Calendered Roll Applicator

Insert Picture

Optional attachment for tooling station Notes:



ELASTOMER, COATING & FINISHING EQUIPMENT















#### Non Contact anti collision switch

Name: Non Contact anti collision switch

Notes: Standard on all CE equipment and grinders. STOPS THE GRINDER CARRIAGE AT THE TS.





Safety Bumper

**Notes:** Standard for dual platform, or if additional safety factor is desired.