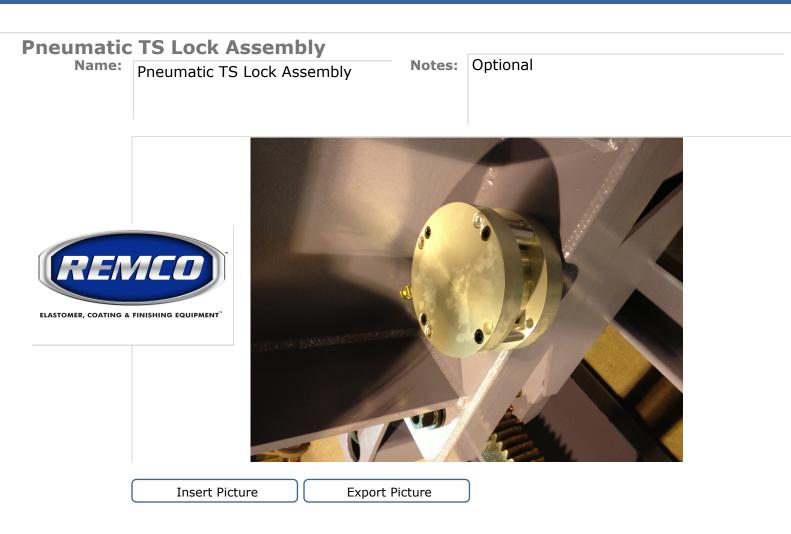

PMENT



Insert Picture

Export Picture

#### **Platform Extension**

Name: Platform Extension

Notes: Option: Extend your platform for larger material gaylords.



**Rear Extruder Well Light Curtain** Name:

Rear Extruder Well Light Curtain

**Notes:** Option: If something drops into the well, the machine will shut down.



S



Steady Rest #21460

Notes: Option: 2"-22"







Power Feed TSB 3100 (option)

Name: Power Feed TSB 3100 (option)

Notes: THE FEED ROLLER ASSEMBLY GUARDS AGAINST HANDS ENTERING THE FEED OPENING & BEING CAUGHT IN THE SCREW. INCLUDED



s









## 32" Calendered Roll Applicator Name: 32" Calendered Roll Applicat

32" Calendered Roll Applicator

Insert Picture

Optional attachment for tooling station Notes:



ELASTOMER, COATING & FINISHING EQUIPMENT















#### Non Contact anti collision switch

Name: Non Contact anti collision switch

Notes: Standard on all CE equipment and grinders. STOPS THE GRINDER CARRIAGE AT THE TS.





Safety Bumper

**Notes:** Standard for dual platform, or if additional safety factor is desired.