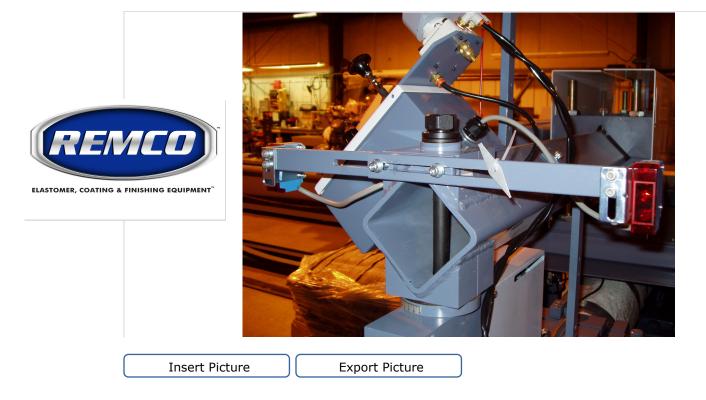

## 32" Calendered Roll Applicator Name: 32" Calendered Roll Applicat

32" Calendered Roll Applicator

Insert Picture

Optional attachment for tooling station Notes:

ELASTOMER, COATING & FINISHING EQUIPMENT