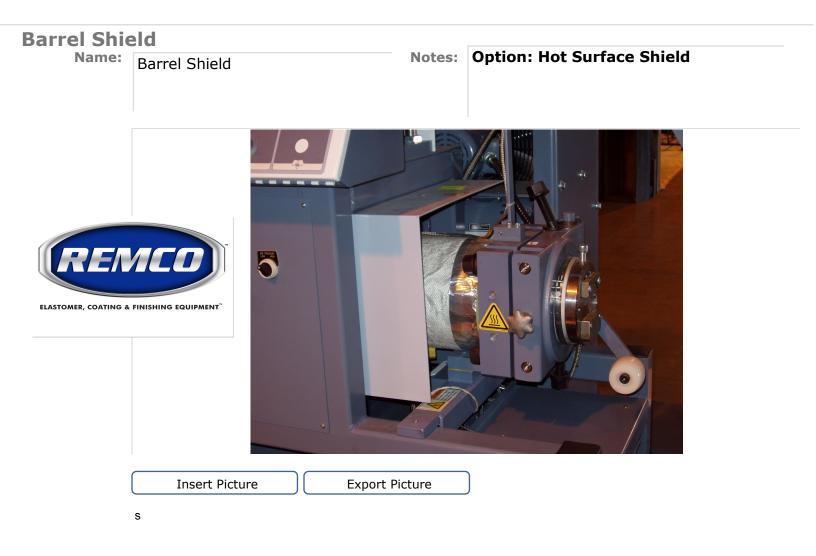

# Dual Swing Head

e: Dual Swing Head

Notes: Option: The Dual Swing Head makes clean out and screen pack change easier for your operator.



ELASTOMER, COATING & FINISHING EQUIPMENT



Insert Picture

Export Picture

#### **Platform Extension**

Name: Platform Extension

Notes: Option: Extend your platform for larger material gaylords.



**Rear Extruder Well Light Curtain** Name:

Rear Extruder Well Light Curtain

**Notes:** Option: If something drops into the well, the machine will shut down.



S



Steady Rest #21460

Notes: Option: 2"-22"







Power Feed TSB 3100 (option)

Name: Power Feed TSB 3100 (option)

Notes: THE FEED ROLLER ASSEMBLY GUARDS AGAINST HANDS ENTERING THE FEED OPENING & BEING CAUGHT IN THE SCREW. INCLUDED



s









## 32" Calendered Roll Applicator Name: 32" Calendered Roll Applicat

32" Calendered Roll Applicator

Insert Picture

Optional attachment for tooling station Notes:



ELASTOMER, COATING & FINISHING EQUIPMENT















#### Non Contact anti collision switch

Name: Non Contact anti collision switch

Notes: Standard on all CE equipment and grinders. STOPS THE GRINDER CARRIAGE AT THE TS.





Safety Bumper

**Notes:** Standard for dual platform, or if additional safety factor is desired.