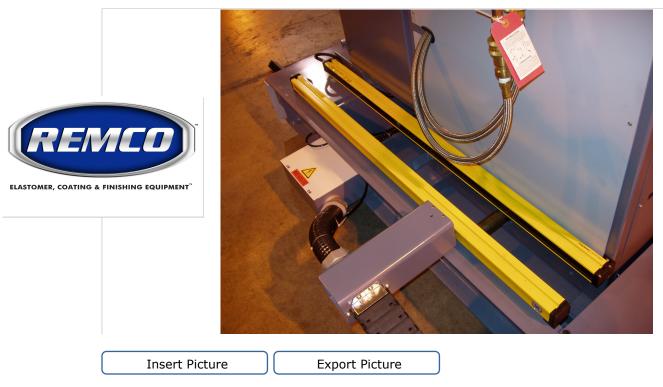

#### **Platform Extension**

Name: Platform Extension

Notes: Option: Extend your platform for larger material gaylords.

**Rear Extruder Well Light Curtain** Name:

Rear Extruder Well Light Curtain

**Notes:** Option: If something drops into the well, the machine will shut down.