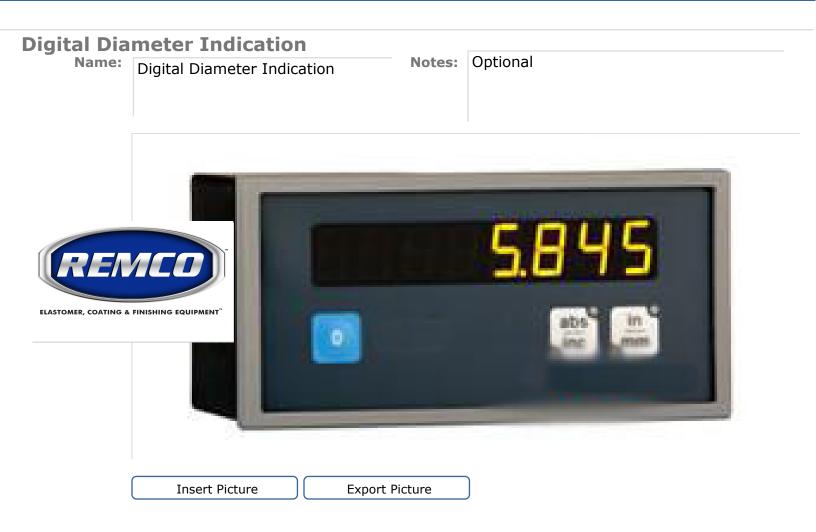

ING EQUIPMENT



Insert Picture

Export Picture

#### **Platform Extension**

Name: Platform Extension

Notes: Option: Extend your platform for larger material gaylords.



**Rear Extruder Well Light Curtain** Name:

Rear Extruder Well Light Curtain

**Notes:** Option: If something drops into the well, the machine will shut down.



S



Steady Rest #21460

Notes: Option: 2"-22"







Power Feed TSB 3100 (option)

Name: Power Feed TSB 3100 (option)

Notes: THE FEED ROLLER ASSEMBLY GUARDS AGAINST HANDS ENTERING THE FEED OPENING & BEING CAUGHT IN THE SCREW. INCLUDED



s









## 32" Calendered Roll Applicator Name: 32" Calendered Roll Applicat

32" Calendered Roll Applicator

Insert Picture

Optional attachment for tooling station Notes:



ELASTOMER, COATING & FINISHING EQUIPMENT















#### Non Contact anti collision switch

Name: Non Contact anti collision switch

Notes: Standard on all CE equipment and grinders. STOPS THE GRINDER CARRIAGE AT THE TS.





Safety Bumper

**Notes:** Standard for dual platform, or if additional safety factor is desired.