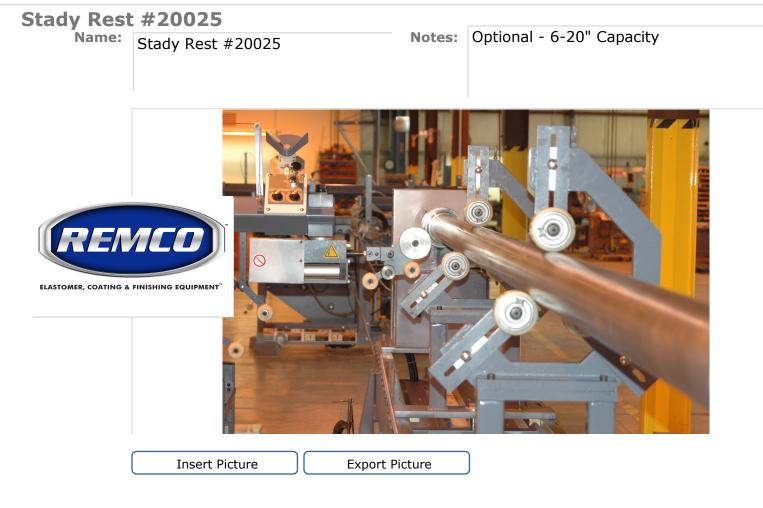

S

Steady Rest #21460

Notes: Option: 2"-22"

Power Feed TSB 3100 (option)

Name: Power Feed TSB 3100 (option)

Notes: THE FEED ROLLER ASSEMBLY GUARDS AGAINST HANDS ENTERING THE FEED OPENING & BEING CAUGHT IN THE SCREW. INCLUDED