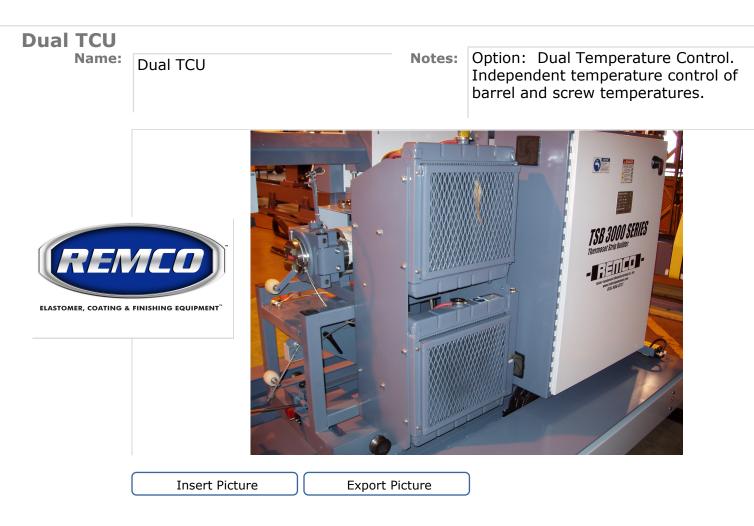

# Dual Swing Head

e: Dual Swing Head

Notes: Option: The Dual Swing Head makes clean out and screen pack change easier for your operator.



ELASTOMER, COATING & FINISHING EQUIPMENT



Insert Picture

Export Picture

#### **Platform Extension**

Name: Platform Extension

Notes: Option: Extend your platform for larger material gaylords.



**Rear Extruder Well Light Curtain** Name:

Rear Extruder Well Light Curtain

**Notes:** Option: If something drops into the well, the machine will shut down.



S



Steady Rest #21460

Notes: Option: 2"-22"







Power Feed TSB 3100 (option)

Name: Power Feed TSB 3100 (option)

Notes: THE FEED ROLLER ASSEMBLY GUARDS AGAINST HANDS ENTERING THE FEED OPENING & BEING CAUGHT IN THE SCREW. INCLUDED



s









## 32" Calendered Roll Applicator Name: 32"