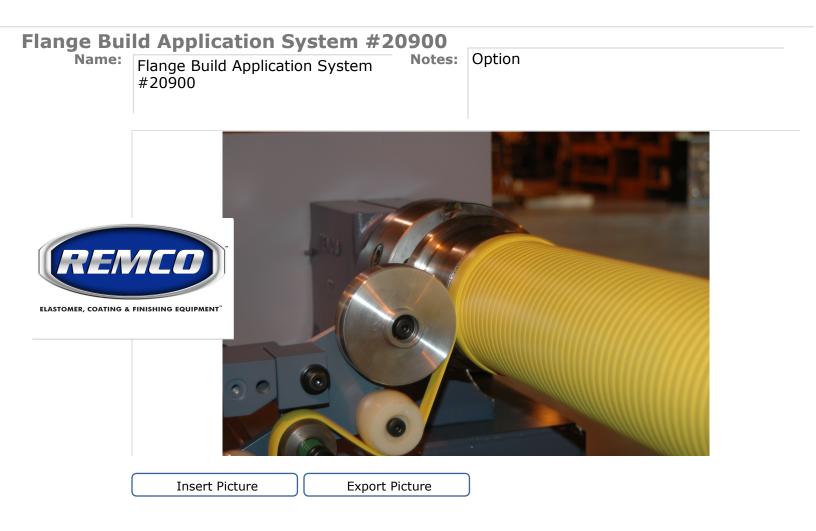

# Dual Swing Head

e: Dual Swing Head

Notes: Option: The Dual Swing Head makes clean out and screen pack change easier for your operator.



ELASTOMER, COATING & FINISHING EQUIPMENT



Insert Picture

Export Picture

#### **Platform Extension**

Name: Platform Extension

Notes: Option: Extend your platform for larger material gaylords.



**Rear Extruder Well Light Curtain** Name:

Rear Extruder Well Light Curtain

**Notes:** Option: If something drops into the well, the machine will shut down.



S



Steady Rest #21460

Notes: Option: 2"-22"







Power Feed TSB 3100 (option)

Name: Power Feed TSB 3100 (option)

Notes: THE FEED ROLLER ASSEMBLY GUARDS AGAINST HANDS ENTERING THE FEED OPENING & BEING CAUGHT IN THE SCREW. INCLUDED



s









## 32" Calendered Roll Applicator Name: 32" Calendered Roll Applicat

32" Calendered Roll Applicator

Insert Picture

Optional attachment for tooling station Notes:



ELASTOMER, COATING & FINISHING EQUIPMENT















#### Non Contact anti collision switch

Name: Non Contact anti collision switch

Notes: Standard on all CE equipment and grinders. STOPS THE GRINDER CARRIAGE AT THE TS.





Safety Bumper

**Notes:** Standard for dual platform, or if additional safety factor is desired.