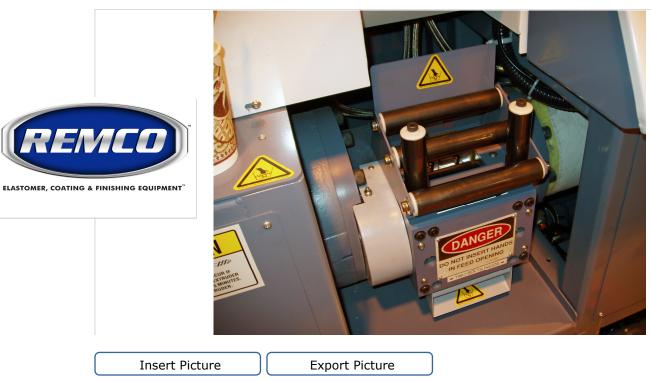

S

Steady Rest #21460

Notes: Option: 2"-22"

Power Feed TSB 3100 (option)

Name: Power Feed TSB 3100 (option)

Notes: THE FEED ROLLER ASSEMBLY GUARDS AGAINST HANDS ENTERING THE FEED OPENING & BEING CAUGHT IN THE SCREW. INCLUDED