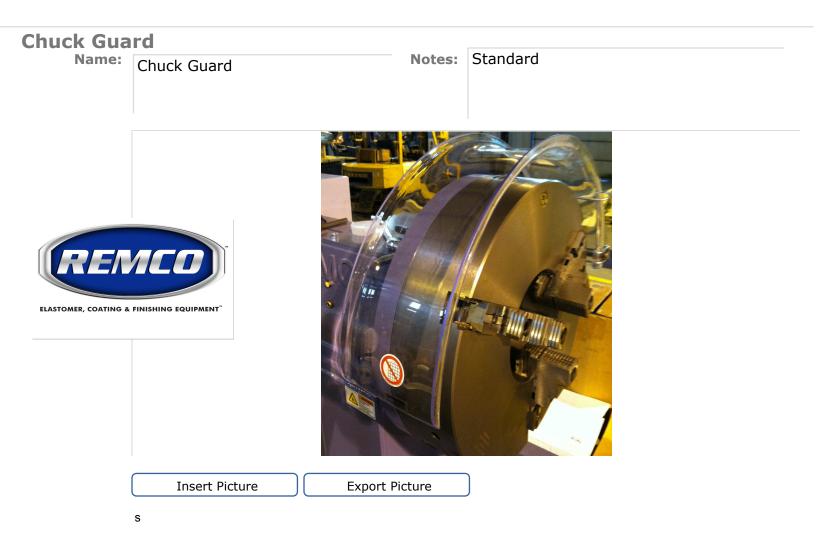

# Dual Swing Head

e: Dual Swing Head

Notes: Option: The Dual Swing Head makes clean out and screen pack change easier for your operator.



ELASTOMER, COATING & FINISHING EQUIPMENT



Insert Picture

Export Picture

#### **Platform Extension**

Name: Platform Extension

Notes: Option: Extend your platform for larger material gaylords.



**Rear Extruder Well Light Curtain** Name:

Rear Extruder Well Light Curtain

**Notes:** Option: If something drops into the well, the machine will shut down.



S



Steady Rest #21460

Notes: Option: 2"-22"







Power Feed TSB 3100 (option)

Name: Power Feed TSB 3100 (option)

Notes: THE FEED ROLLER ASSEMBLY GUARDS AGAINST HANDS ENTERING THE FEED OPENING & BEING CAUGHT IN THE SCREW. INCLUDED



s









## 32" Calendered Roll Applicator Name: 32" Calendered Roll Applicat

32" Calendered Roll Applicator

Insert Picture

Optional attachment for tooling station Notes:



ELASTOMER, COATING & FINISHING EQUIPMENT















#### Non Contact anti collision switch

Name: Non Contact anti collision switch

Notes: Standard on all CE equipment and grinders. STOPS THE GRINDER CARRIAGE AT THE TS.





Safety Bumper

**Notes:** Standard for dual platform, or if additional safety factor is desired.