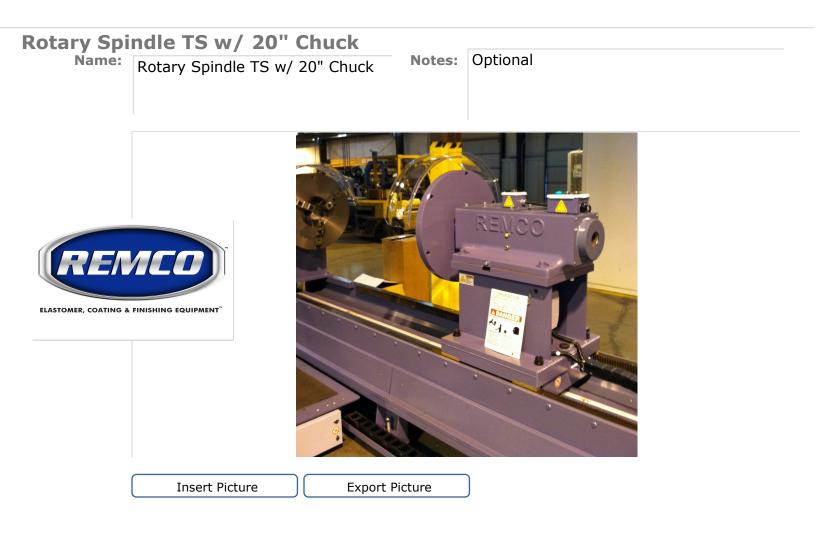

# Dual Swing Head

e: Dual Swing Head

Notes: Option: The Dual Swing Head makes clean out and screen pack change easier for your operator.



ELASTOMER, COATING & FINISHING EQUIPMENT



Insert Picture

Export Picture

#### **Platform Extension**

Name: Platform Extension

Notes: Option: Extend your platform for larger material gaylords.



**Rear Extruder Well Light Curtain** Name:

Rear Extruder Well Light Curtain

**Notes:** Option: If something drops into the well, the machine will shut down.



S



Steady Rest #21460

Notes: Option: 2"-22"







Power Feed TSB 3100 (option)

Name: Power Feed TSB 3100 (option)

Notes: THE FEED ROLLER ASSEMBLY GUARDS AGAINST HANDS ENTERING THE FEED OPENING & BEING CAUGHT IN THE SCREW. INCLUDED



s









## 32" Calendered Roll Applicator Name: 32" Calendered Roll Applicat

32" Calendered Roll Applicator

Insert Picture

Optional attachment for tooling station Notes:



ELASTOMER, COATING & FINISHING EQUIPMENT















#### Non Contact anti collision switch

Name: Non Contact anti collision switch

Notes: Standard on all CE equipment and grinders. STOPS THE GRINDER CARRIAGE AT THE TS.





Safety Bumper

**Notes:** Standard for dual platform, or if additional safety factor is desired.