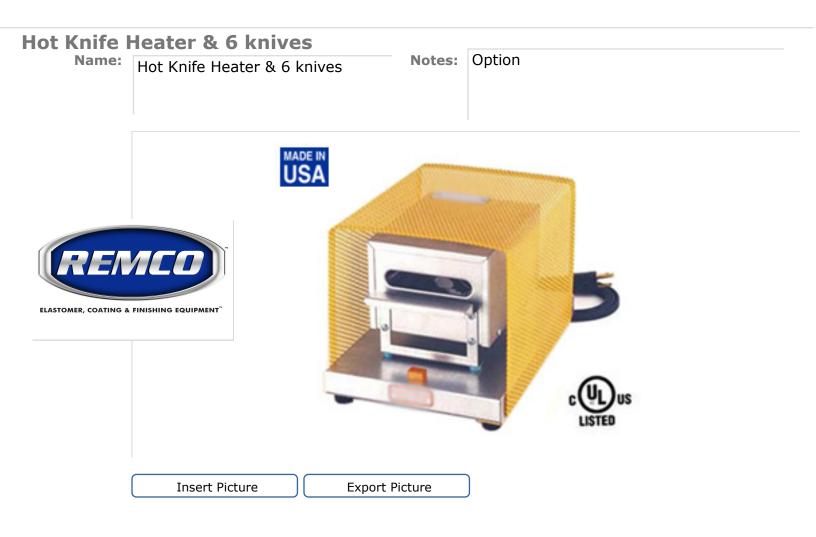

S

Steady Rest #21460

Notes: Option: 2"-22"

Power Feed TSB 3100 (option)

Name: Power Feed TSB 3100 (option)

Notes: THE FEED ROLLER ASSEMBLY GUARDS AGAINST HANDS ENTERING THE FEED OPENING & BEING CAUGHT IN THE SCREW. INCLUDED