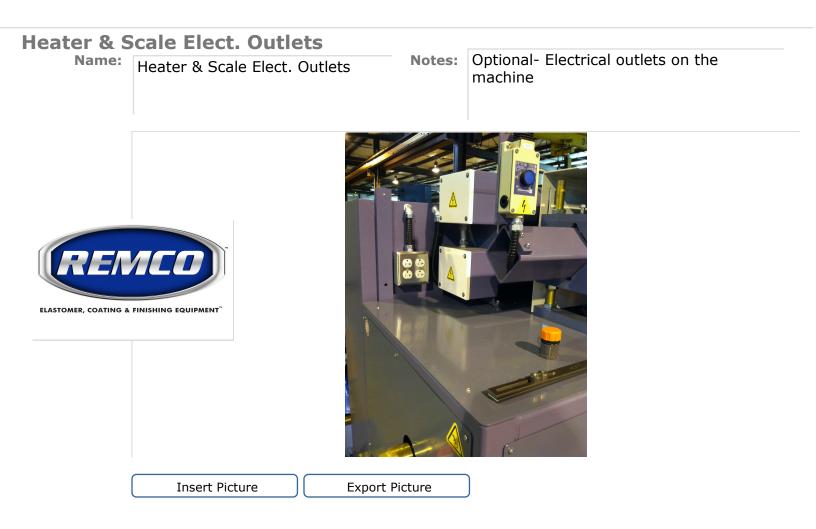

EQUIPMENT



Insert Picture

Export Picture

#### **Platform Extension**

Name: Platform Extension

Notes: Option: Extend your platform for larger material gaylords.



**Rear Extruder Well Light Curtain** Name:

Rear Extruder Well Light Curtain

**Notes:** Option: If something drops into the well, the machine will shut down.



S



Steady Rest #21460

Notes: Option: 2"-22"







Power Feed TSB 3100 (option)

Name: Power Feed TSB 3100 (option)

Notes: THE FEED ROLLER ASSEMBLY GUARDS AGAINST HANDS ENTERING THE FEED OPENING & BEING CAUGHT IN THE SCREW. INCLUDED



s









## 32" Calendered Roll Applicator Name: 32" Calendered Roll Applicat

32" Calendered Roll Applicator

Insert Picture

Optional attachment for tooling station Notes:



ELASTOMER, COATING & FINISHING EQUIPMENT















#### Non Contact anti collision switch

Name: Non Contact anti collision switch

Notes: Standard on all CE equipment and grinders. STOPS THE GRINDER CARRIAGE AT THE TS.





Safety Bumper

**Notes:** Standard for dual platform, or if additional safety factor is desired.