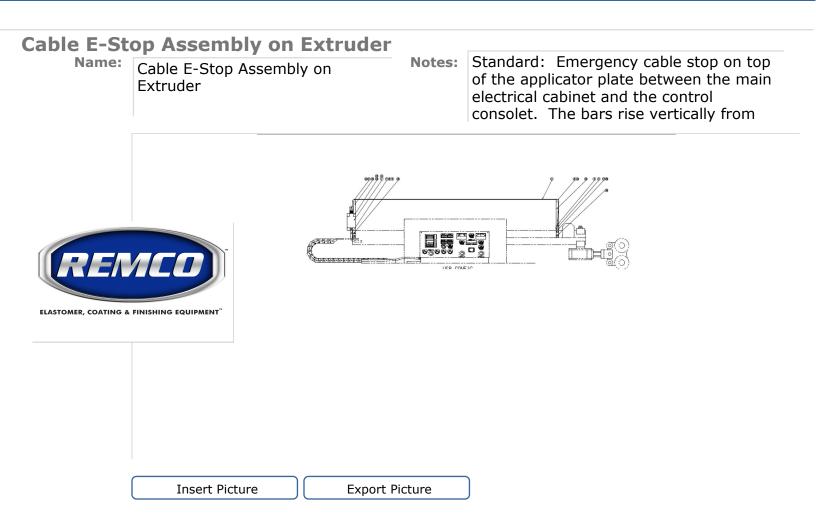

UIPMENT



Insert Picture

Export Picture

#### **Platform Extension**

Name: Platform Extension

Notes: Option: Extend your platform for larger material gaylords.



**Rear Extruder Well Light Curtain** Name:

Rear Extruder Well Light Curtain

**Notes:** Option: If something drops into the well, the machine will shut down.



S



Steady Rest #21460

Notes: Option: 2"-22"







Power Feed TSB 3100 (option)

Name: Power Feed TSB 3100 (option)

Notes: THE FEED ROLLER ASSEMBLY GUARDS AGAINST HANDS ENTERING THE FEED OPENING & BEING CAUGHT IN THE SCREW. INCLUDED



s









## 32" Calendered Roll Applicator Name: 32" Calendered Roll Applicat

32" Calendered Roll Applicator

Insert Picture

Optional attachment for tooling station Notes:



ELASTOMER, COATING & FINISHING EQUIPMENT















#### Non Contact anti collision switch

Name: Non Contact anti collision switch

Notes: Standard on all CE equipment and grinders. STOPS THE GRINDER CARRIAGE AT THE TS.





Safety Bumper

**Notes:** Standard for dual platform, or if additional safety factor is desired.