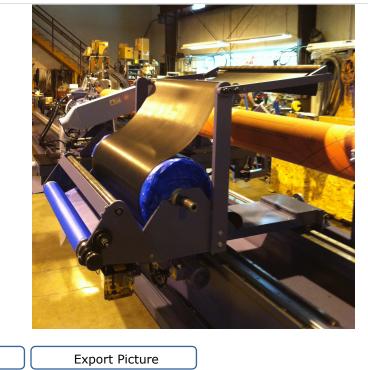

## 32" Calendered Roll Applicator Name: 32" Calendered Roll Applicat

32" Calendered Roll Applicator

Insert Picture

Optional attachment for tooling station Notes:

ELASTOMER, COATING & FINISHING EQUIPMENT